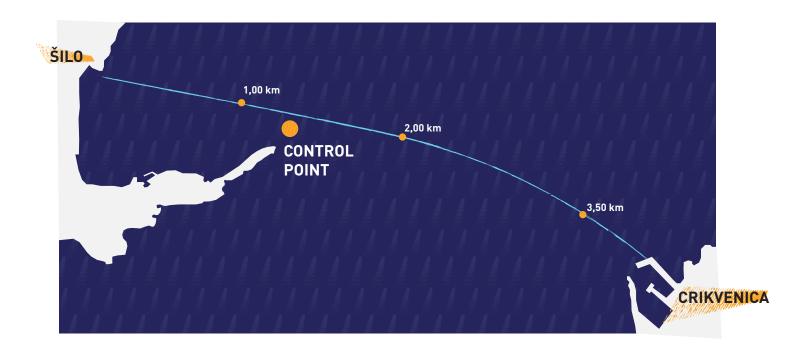

- 7. The finish of the race is at the top of the western breakwater in front of the Crikvenica Swimming Pool.
- **8.** The timekeeping of all registered competitors will be carried out both electronically and by hand. Competitors are required to wear the bracelet with an electronic chip on their arm. A separate warning from the marathon organizer will not be given.
- **9.** The official end of the competition is at 11:30 a.m.
- **10.** For all competitors who abandon further swimming during the race or do not reach the finish line by the end of the competition at 11:30 a.m., a boarding vessel will be provided.
- **11.** When the Referee of the marathon marks the end of the competition at 11:30 a.m. (or stops the race earlier due to force majeure), all swimmers who are still in the sea at that time are required to respect this decision and board the marathon vessel.
- 12. A CHECKPOINT WILL BE ESTABLISHED AT THE LOCATION
   PUNTA ŠILA (MARKED ON THE MAP LOCATED AT THE BOTTOM OF THESE PROPOSITIONS). IT IS NECESSARY TO SWIM TO THE CHECK-POINT IN MAXIMUM 30 MINUTES. A SLOWER PASSING TIME IS AUTO-MATIC DISQUALIFICATION AND MANDATORY ENTRY INTO THE BOAT THAT WILL ACCOMPANY THE SWIMMERS.