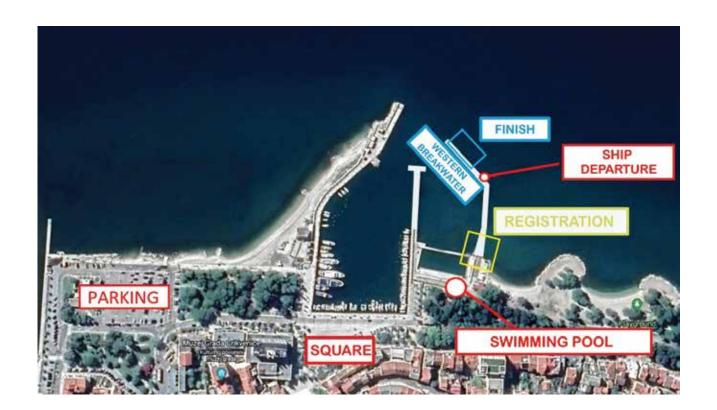

### **CRIKVENICA | Swimming pool**

All competitors are obliged to be present at the registration of participants on August 15th 2025. from 7:30 a.m. to 8:30 a.m.

Competitors can choose to leave the bag with personal belongings with the organizer during registration or on board the boat. In either case, it will be returned at the finish in Crikvenica.

For all competitors that have registered on time in Crikvenica, a transport to the starting point (Šilo, island Krk) will be organized. The boat departs after all competitors have boarded, but no later than 9 a.m..

### ISLAND KRK | Port 'Šilo'

All the competitors are obliged to be present at the registration on August 15th 2025., from 8:30 a.m. to 9:30 a.m.

Competitors who register in Silo will leave their personal belongings at the registration point that will be returned to them at the finish in Crikvenica.

- 7. The finish of the race is at the top of the western breakwater in front of the Crikvenica Swimming Pool.
- **8.** The timekeeping of all registered competitors will be carried out both electronically and by hand. Competitors are required to wear the bracelet with an electronic chip on their arm. A separate warning from the marathon organizer will not be given.
- **9.** The official end of the competition is at 11:30 a.m.
- **10.** For all competitors who abandon further swimming during the race or do not reach the finish line by the end of the competition at 11:30 a.m., a boarding vessel will be provided.
- **11.** When the Referee of the marathon marks the end of the competition at 11:30 a.m. (or stops the race earlier due to force majeure), all swimmers who are still in the sea at that time are required to respect this decision and board the marathon vessel.
- 12. A CHECKPOINT WILL BE ESTABLISHED AT THE LOCATION
   PUNTA ŠILA (MARKED ON THE MAP LOCATED AT THE BOTTOM OF THESE PROPOSITIONS). IT IS NECESSARY TO SWIM TO THE CHECK-POINT IN MAXIMUM 30 MINUTES. A SLOWER PASSING TIME IS AUTO-MATIC DISQUALIFICATION AND MANDATORY ENTRY INTO THE BOAT THAT WILL ACCOMPANY THE SWIMMERS.